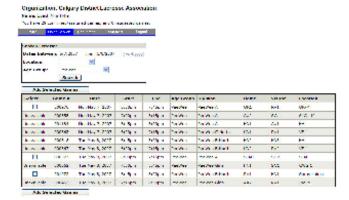

## Referee Database

We begin with a comprehensive referee database that tracks all the key information required about your referees. Personal contact information, age, certification level, age groups and levels they are qualified to referee, and account username and password are some of the key information items tracked in the system.

Other information includes, referee assignor comments, referee request comments, number of games officiated, games officiated in past 7 days, games officiated in next 7 days and club or team associated with.