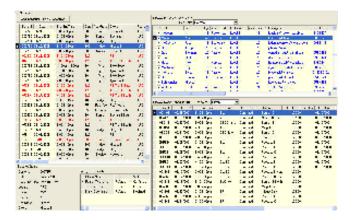

## Referee Assigning

Referee assignors have a powerful set of tools to analyze:

- game requests / details
- referee database
- game schedule

With all this information in front of them, assignors are able to quickly and easily assign games in a fair and equitable manner, making sure that referees are officiating to the proper level and with the proper partners.

## Referee Assigning:

- Powerful screen displays game schedule, referee database, referee game log and scheduling details
- Unscheduled games appear in red
- Software automatically calculates officiating fees and allows for collection of travel, per diem and other expenses
- Email messages can be sent to referees once games have been assigned or ad hoc messages can be sent out as required